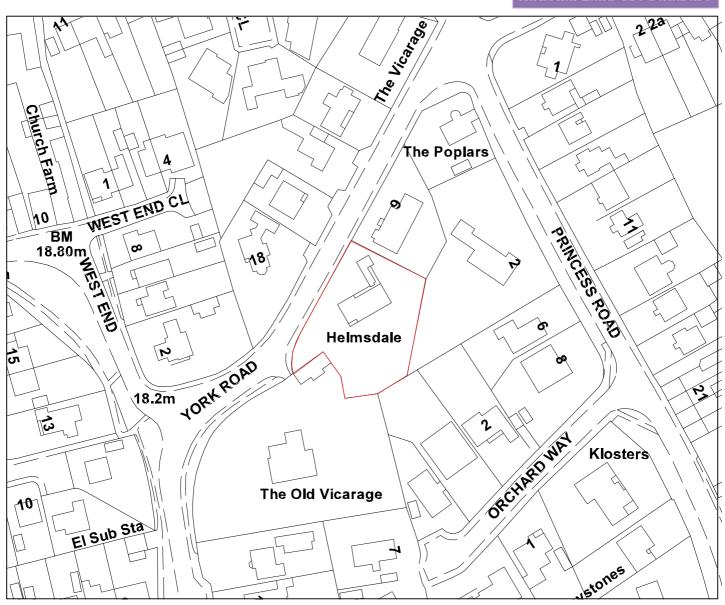

## 07/02633/FUL

## Helmsdale York Road Strensall

| Leg | end |
|-----|-----|
|     |     |
|     |     |
|     |     |
|     |     |
|     |     |
|     |     |
|     |     |
|     |     |
|     |     |
|     |     |
|     |     |